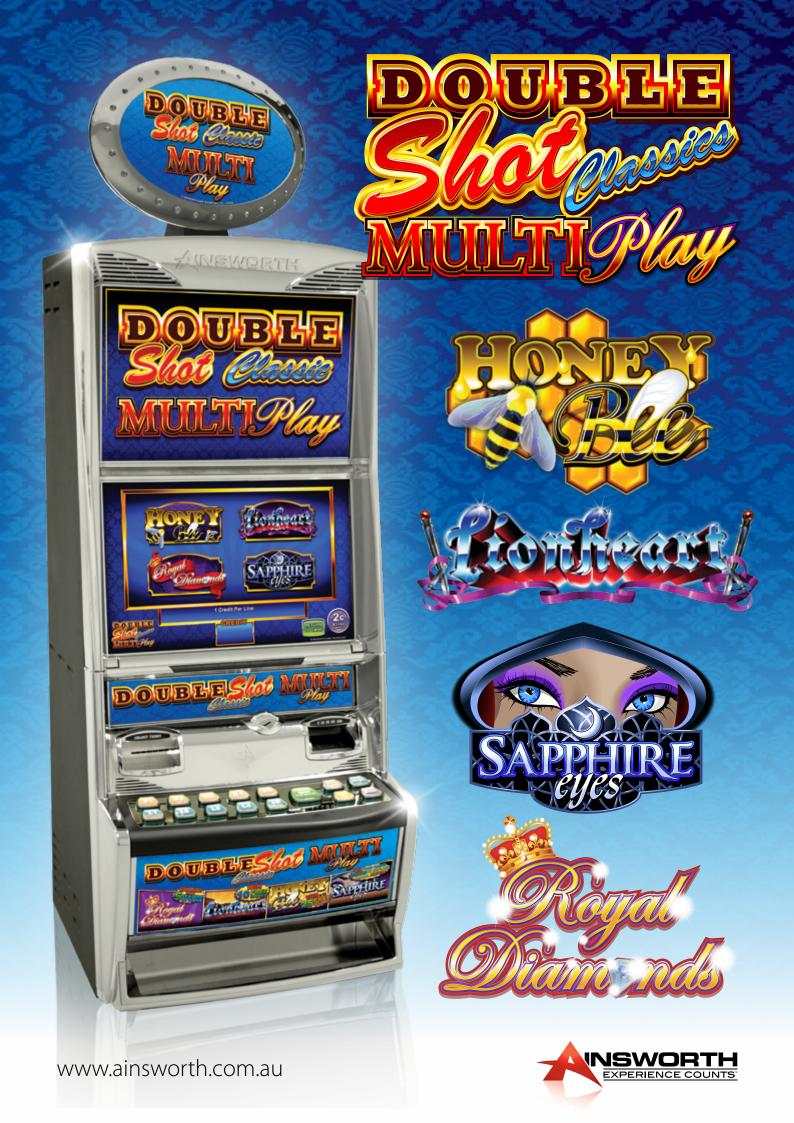

Ainsworth's hottest **Double Shot**® titles come together in the new **Double Shot Classics Multi Play**™. This package includes a 2 level standalone progressive and 2 levels of bonus prizes on the brilliant **A560**®.

Cabinet Options: A560® Dual Screen

Denom / Lines: 2c / 25L

**Recommended Configuration:** 2c / 25L