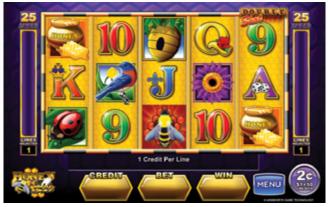

## Honey Bee™

- Win up to 25 free games with retriggers
- All wins with 'Bee' substituting are Doubled (x2) except Progressives and Bonus Prizes