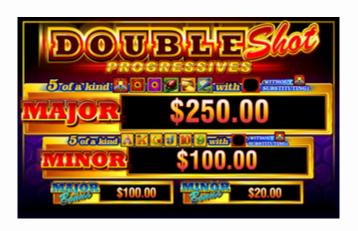

Ainsworth's hottest **Double Shot**® titles come together in the new **Double Shot Classics Multi Play**™. This package includes a 2 level standalone progressive and 2 levels of bonus prizes on the brilliant **A560**®.