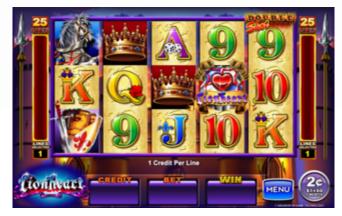

## Lionheart™

 10 free games feature with frequent retriggers and reels 2 & 4 expand with 'Knight'