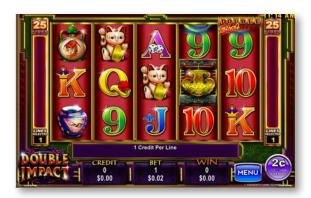

## **Double Impact™**

• 10 free games feature with doubled (x2) wins and retriggers