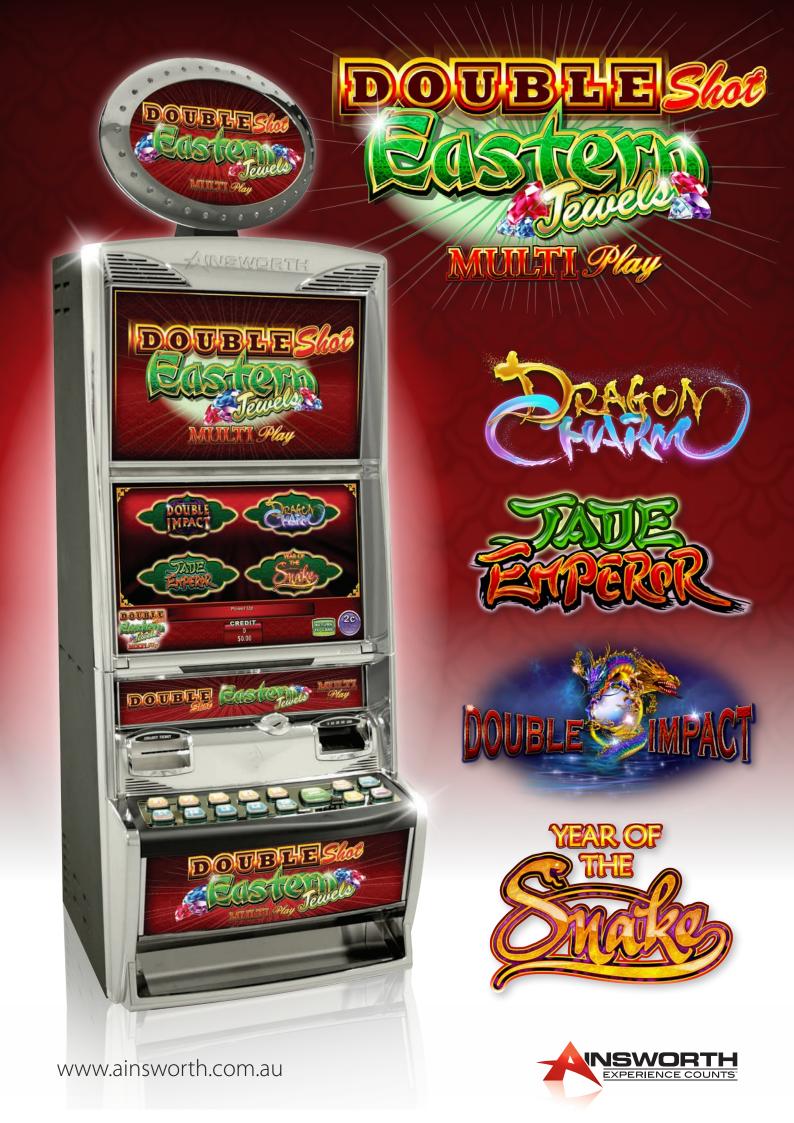

Ainsworth's latest dazzling multi game entertainer has arrrived! **Double Shot Eastern Jewels Multiplay™** offers 4 exciting titles featuring an array of oriental-themed free game features and 2 levels of standalone progressives.

Cabinet Options: A560® Dual Screen

Denom / Lines: 2c / 25L