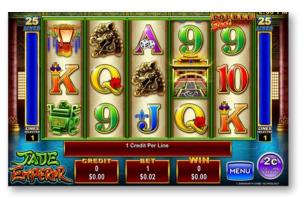

## **Jade Emperor**™

• Win up to 25 freee games with frequent retriggers and stacked bonus symbols