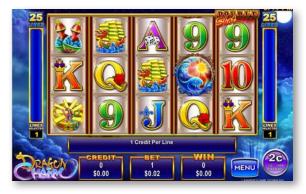

## **Dragon Charm**™

• Win up to 25 free games with frequent retriggers and stacked bonus symbols