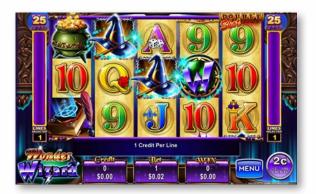

## Wonder Wizard™

• 10 free games feature with stacked bonus symbols and 'Wizard' multipliers