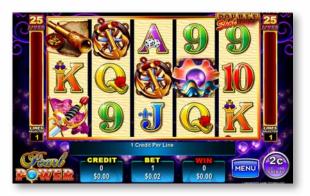

## **Pearl Power**™

• Win up to 25 free games feature with stacked bonus symbols and retriggers