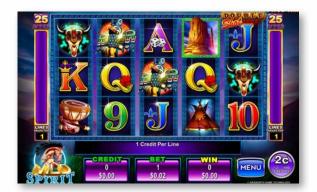

## Wild Spirit™

 8 free games feature with wherever 'Horse' appears it is held in position until the completion of the Free Games Feature