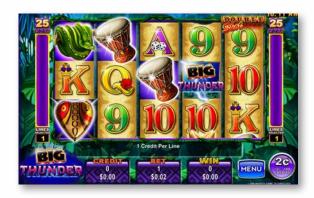

## **Big Thunder™**

• 15 free games feature with bonus 6th reel multipliers and retriggers