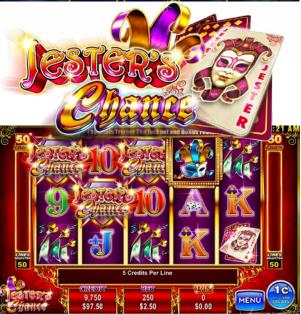

## Jester's Chance™

- 3 levels of standalone progressives & 1 bonus level
- Jackpot and Bonus feature are triggered during paid games only
- 10 free games feature with the chance to trigger the Super Choice and Ultimate Choice feature

Denom / Lines: 1c / 50L