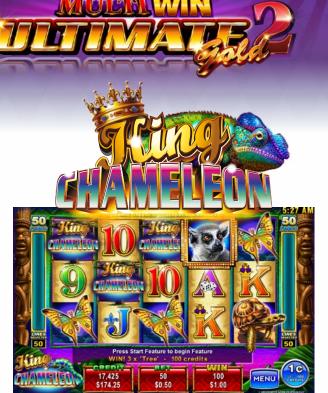

## King Chameleon™

- 3 levels of standalone progressives & 1 bonus level
- Jackpot and Bonus feature are triggered during paid games only
- 10 free games feature with the chance to trigger the Super Choice and Ultimate Choice feature

Denom / Lines: 1c / 50L