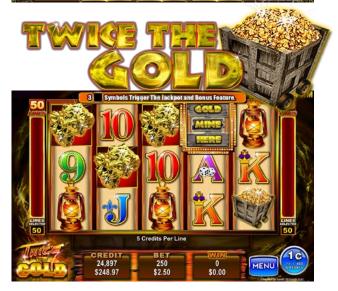

## Twice the Gold™

- 3 levels of standalone progressives & 1 bonus level
- Jackpot and Bonus feature are triggered during paid games only
- 10 free games feature with the chance to trigger the Super Choice and Ultimate Choice feature

Denom / Lines: 1c / 50L