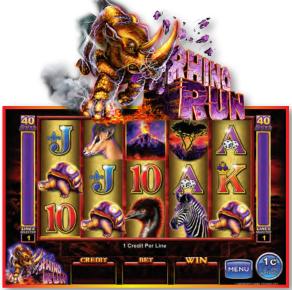

## Rhino Run<sup>™</sup>

- A 3-high, 5-reel game with Play40lines<sup>™</sup> & Play50Lines<sup>™</sup> configurations and Ainsworth's '\$' Mystery<sup>™</sup> 2-level SAP option
- Choice game feature with 5 options including 15,12,10,8 or 5 free games with a multiplier and choice of up to 5 symbols being replaced by 'Rhino Run'
- Stacked bonus symbols appear during free games