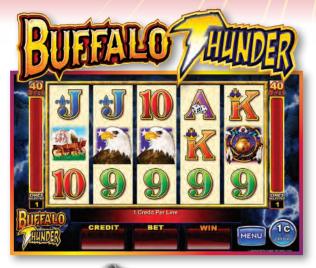

## **Buffalo Thunder**<sup>™</sup>

- A 3-high, 5-reel game with Play40lines<sup>™</sup> & Play50Lines<sup>™</sup> configurations and Ainsworth's '\$' Mystery<sup>™</sup> 2-level SAP option
- 20, 12 or 8 free games feature with frequent retriggers
- Bonus stacked 'Wagon' combined with 'Buffalo' during free games