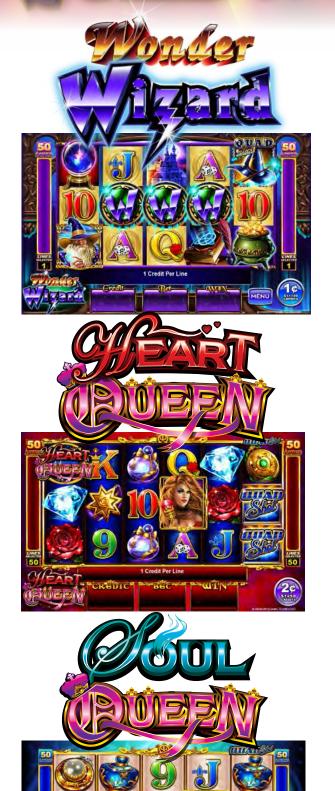

## Wonder Wizard<sup>™</sup>

- 4 levels of standalone progressives
- Win up to 15 free games feature with frequent retriggers
- During the Free Games Feature, if one or more 'Wizard' substitutes in a win, the pay for that win is multiplied by the 'Wizard' multiplier except scatter wins

Denom / Lines: 1c / 50L

## Heart Queen<sup>™</sup>

- 4 levels of standalone progressives
- 8 free games feature with retriggers and 'Wild Queen' multipliers of up to x10 are awarded and the chance to trigger the Super feature

## Soul Queen<sup>™</sup>

- 4 levels of standalone progressives
- 8 free games feature with retriggers and 'Wild Queen' multipliers of up to x10 are awarded and the chance to trigger the Super feature

Denom / Lines: 1c / 50L